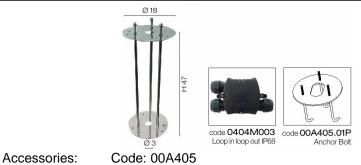

## Technical data sheet

All right reserved Landa illuminotecnica S.p.A. will reserve to change the specific note without any written notice.



## **Polos**

Article 4032.070L10H

Product type Bollard

Body material: Die-casting aluminium EN47100 and extruded aluminium AW 6060, prior the painting process, washed with stones. Painting made by polyester powder with high resistant against oxidation.

Transparent polycarbonate UV protection and silicon gasket

Reflector in steel white painted

Screws in A2 stainless steel

IK07
IP65
850°C
Powered by
Citizen Electronics CLL130
Transformer Lightech 12W
included

220-240V AC
LED 10W 3000°K 1100 lm RA80