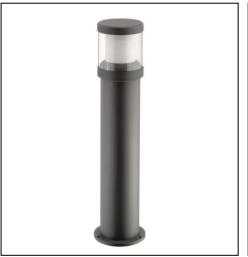

## **Polos**

Article 4032.070L10H

Product type Bollard

Body material: Die-casting aluminium EN47100 and extruded aluminium AW 6060, prior the painting process, washed with stones. Painting made by polyester powder with high resistant against oxidation.

Transparent polycarbonate UV protection and silicon gasket

Reflector in steel white painted

Screws in A2 stainless steel

IK07
IP65
850°C
Powered by
Citizen Electronics CLL130
Transformer Lightech 12W
included

220-240V AC
LED 10W 3000°K 1100 lm RA80