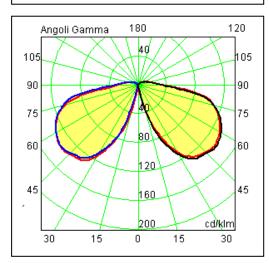

## Technical data sheet

All right reserved Landa illuminotecnica S.p.A. will reserve to change the specific note without any written notice.



## **Polos**

Article 4032.070L10H

Product type Bollard

Body material: Die-casting aluminium EN47100 and extruded aluminium AW 6060, prior the painting process, washed with stones. Painting made by polyester powder with high resistant against oxidation.

Transparent polycarbonate UV protection and silicon gasket

Reflector in steel white painted

Screws in A2 stainless steel

IK07
IP65
850°C
Powered by
Citizen Electronics CLL130
Transformer Lightech 12W
included

220-240V AC
LED 10W 3000°K 1100 lm RA80