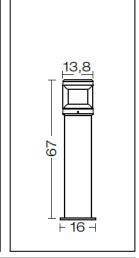

## **Polos**

Article 4032.070L10H

Product type Bollard

Body material: Die-casting aluminium EN47100 and extruded aluminium AW 6060, prior the painting process, washed with stones. Painting made by polyester powder with high resistant against oxidation.

Transparent polycarbonate UV protection and silicon gasket

Reflector in steel white painted

Screws in A2 stainless steel

IK07
IP65
850°C
Powered by
Citizen Electronics CLL130
Transformer Lightech 12W
included

220-240V AC
LED 10W 3000°K 1100 lm RA80